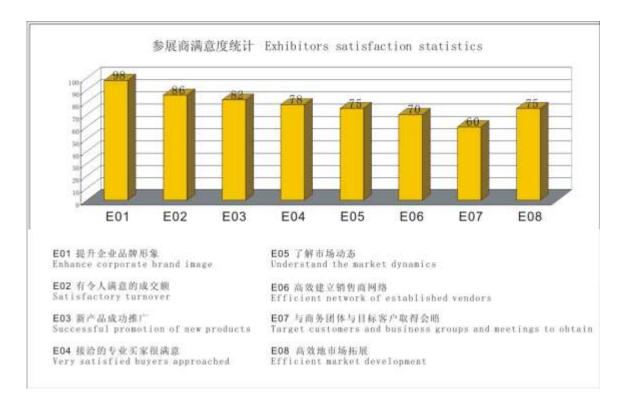

onference after the success of the exhibition for 12 times. Shibowei.Health Industry Expo carry out the promotion pattern of specialized exhibition Hall on similar products so that brand products can obtain specific advertising and promoting. With the increasing exhibiton scope and Industry influence, more and more manufacturers, dealers and buyers at home and abroad choose this platform to creat the first brand of health field. The 13rd Shibowei. Health Industry Expo 2012 will be held at China International Exhibition Center (Hall 1/2/3/4/5/6/7), meanwhile BSIE- High-end Beverage Exhibition 2012 as the important part of health industry will be held in Hall 2 and Hall 3 . the exhibition area is more than 10,000 square meters. hope that you can join us!

#### **Previous Data :**













The Special Setting of The 3rd (Beijing) High-end Beverage Exhibition 2012: internation pavilion. Wine area, functional beverage area, tea products area, Fruit, vegetable and juice area, brand drinking water area, Characteristic dairy products area, whole grains and beverage area, affiliated service area. We made unremitting efforts to form professional news staffs for serving exhibitor and regard beverage model as the key promoting for this exhibition.



## Please follow your product category, confirming your participating in this expo:



Nternation pavilion : Foreign government, Embassy in China, Agriculture bureau. Chamber of commerce. Association etc:



Wine area : Spirit . Health wine, Grape wine, Imported wine. Milk wine. Beer, Fruit wine:



Functional beverage area : Sports be